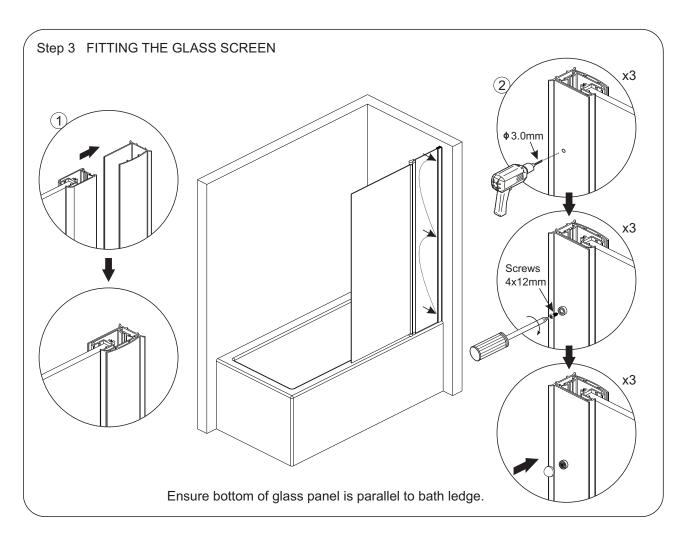

## **ASSEMBLY INSTRUCTIONS-DRAWING**

- (1) 2x Wall Profile Cover Caps L&R
- (2) 1x Top Bar
- (3) 5x Wall Plugs
- (4) 5x Screws 4x30
- (5) 1x Wall Profile
- (6) 1x fixed panel
- (7) 3x Screw Cover Caps
- (8) 3x Screws 4x12
- (9) 3x Screw Cover Clips
- (10) 1x Bottom Seal
- (11) 1x moving panel

#### **ASSEMBLY INSTRUCTIONS**

If you require help, we advise you to contact a competent plumber Installation Steps

Step 1 Screen moving panel supplied not fitted to fixed panel. Confirm whether fitting left-hand or right-hand. Turn fixed panel upside down so cut-outs in pivot parts face inside the bath. Remove top pivot part to fit moving panel