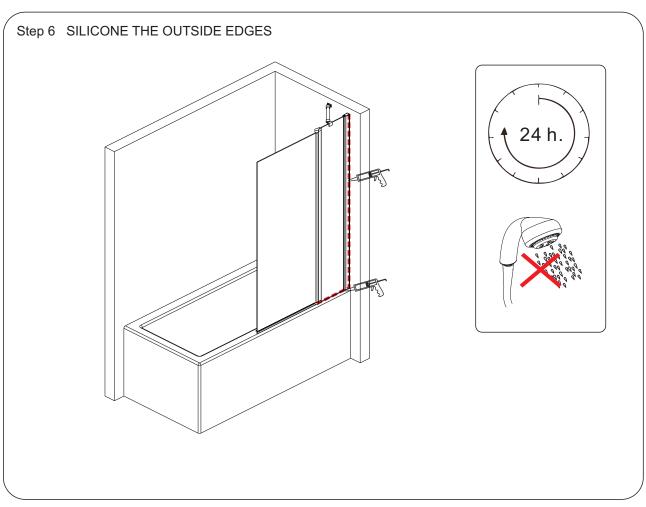

## **ASSEMBLY INSTRUCTIONS-DRAWING**

- (1) 2x Wall Profile Cover Caps L&R
- (2) 1x Top Bar
- (3) 5x Wall Plugs
- (4) 5x Screws 4x30
- (5) 1x Wall Profile
- (6) 1x fixed panel
- (7) 3x Screw Cover Caps
- (8) 3x Screws 4x12
- (9) 3x Screw Cover Clips
- (10) 1x Bottom Seal
- (11) 1x moving panel

#### **ASSEMBLY INSTRUCTIONS**

If you require help, we advise you to contact a competent plumber Installation Steps

Step 1 Screen moving panel supplied not fitted to fixed panel. Confirm whether fitting left-hand or right-hand. Turn fixed panel upside down so cut-outs in pivot parts face inside the bath. Remove top pivot part to fit moving panel