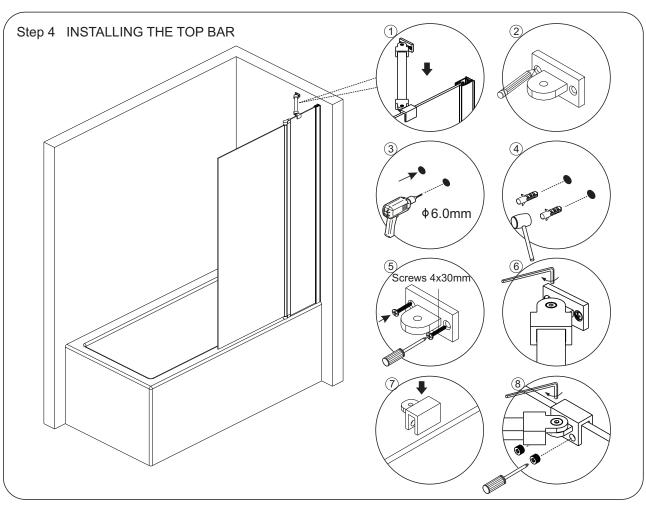

## **ASSEMBLY INSTRUCTIONS-DRAWING**

- (1) 2x Wall Profile Cover Caps L&R
- (2) 1x Top Bar
- (3) 5x Wall Plugs
- (4) 5x Screws 4x30
- (5) 1x Wall Profile
- (6) 1x fixed panel
- (7) 3x Screw Cover Caps
- (8) 3x Screws 4x12
- (9) 3x Screw Cover Clips
- (10) 1x Bottom Seal
- (11) 1x moving panel

#### **ASSEMBLY INSTRUCTIONS**

If you require help, we advise you to contact a competent plumber Installation Steps

Step 1 Screen moving panel supplied not fitted to fixed panel. Confirm whether fitting left-hand or right-hand. Turn fixed panel upside down so cut-outs in pivot parts face inside the bath. Remove top pivot part to fit moving panel