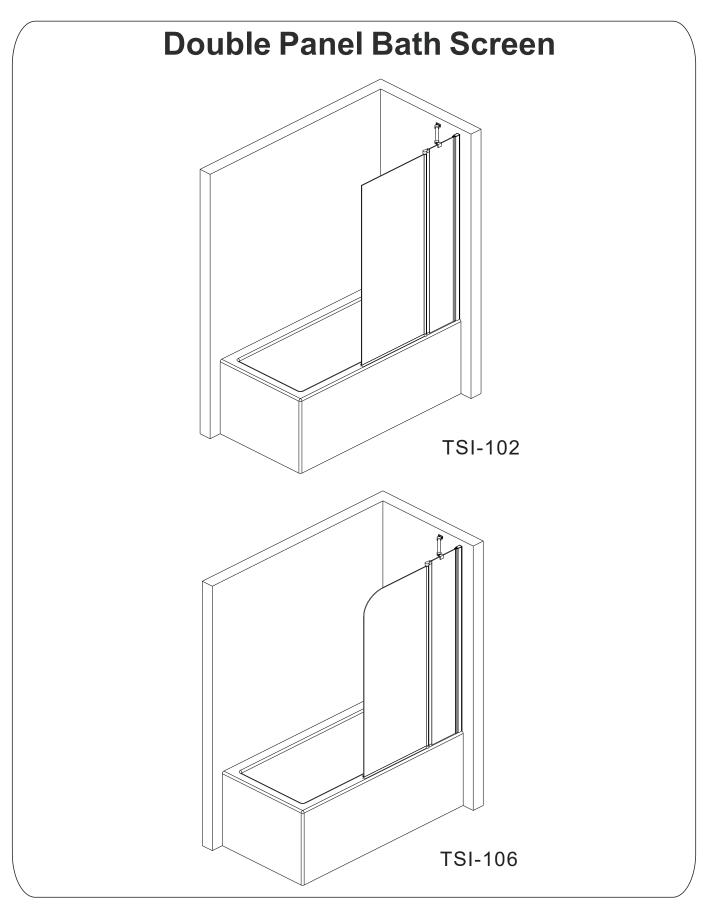

## **Messina Series**

## **ASSEMBLY INSTRUCTIONS-DRAWING**

- (1) 2x Wall Profile Cover Caps L&R
- (2) 1x Top Bar
- (3) 5x Wall Plugs
- (4) 5x Screws 4x30
- (5) 1x Wall Profile
- (6) 1x fixed panel
- (7) 3x Screw Cover Caps
- (8) 3x Screws 4x12
- (9) 3x Screw Cover Clips
- (10) 1x Bottom Seal
- (11) 1x moving panel