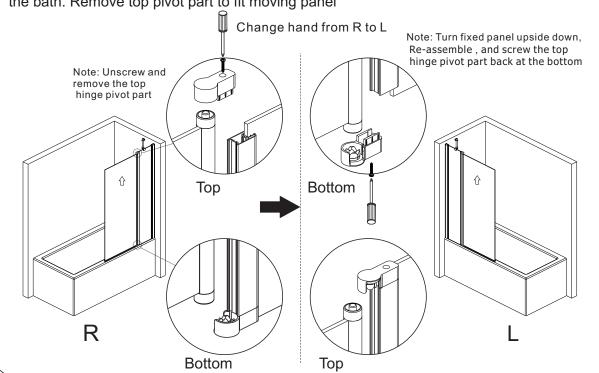

#### **ASSEMBLY INSTRUCTIONS**

If you require help, we advise you to contact a competent plumber Installation Steps

Step 1 Screen moving panel supplied not fitted to fixed panel. Confirm whether fitting left-hand or right-hand. Turn fixed panel upside down so cut-outs in pivot parts face inside the bath. Remove top pivot part to fit moving panel