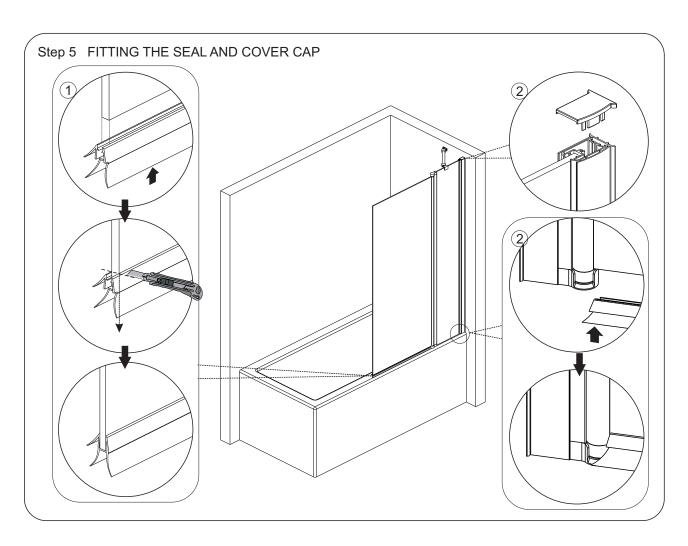

## **ASSEMBLY INSTRUCTIONS-DRAWING**

- (1) 2x Wall Profile Cover Caps L&R
- (2) 1x Top Bar
- (3) 5x Wall Plugs
- (4) 5x Screws 4x30
- (5) 1x Wall Profile
- (6) 1x fixed panel
- (7) 3x Screw Cover Caps
- (8) 3x Screws 4x12
- (9) 3x Screw Cover Clips
- (10) 1x Bottom Seal
- (11) 1x moving panel

#### **ASSEMBLY INSTRUCTIONS**

If you require help, we advise you to contact a competent plumber Installation Steps

Step 1 Screen moving panel supplied not fitted to fixed panel. Confirm whether fitting left-hand or right-hand. Turn fixed panel upside down so cut-outs in pivot parts face inside the bath. Remove top pivot part to fit moving panel