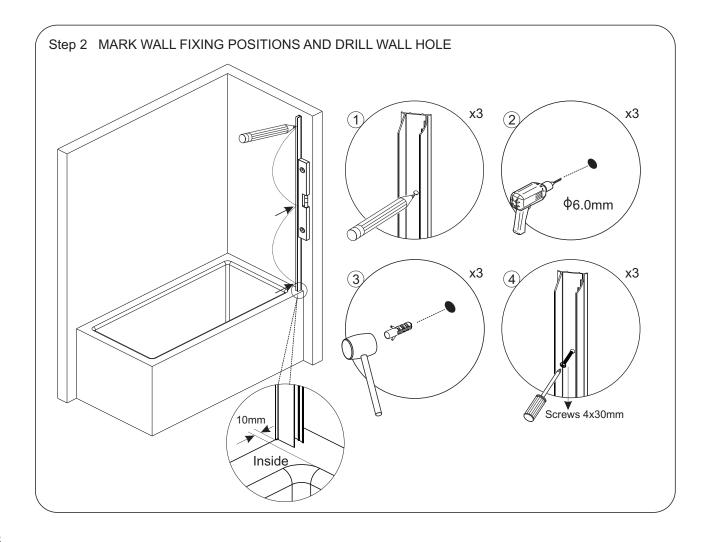

## **ASSEMBLY INSTRUCTIONS-DRAWING**

- (1) 2x Wall Profile Cover Caps L&R
- (2) 1x Top Bar
- (3) 5x Wall Plugs
- (4) 5x Screws 4x30
- (5) 1x Wall Profile
- (6) 1x fixed panel
- (7) 3x Screw Cover Caps
- (8) 3x Screws 4x12
- (9) 3x Screw Cover Clips
- (10) 1x Bottom Seal
- (11) 1x moving panel

#### **ASSEMBLY INSTRUCTIONS**

If you require help, we advise you to contact a competent plumber Installation Steps

Step 1 Screen moving panel supplied not fitted to fixed panel. Confirm whether fitting left-hand or right-hand. Turn fixed panel upside down so cut-outs in pivot parts face inside the bath. Remove top pivot part to fit moving panel