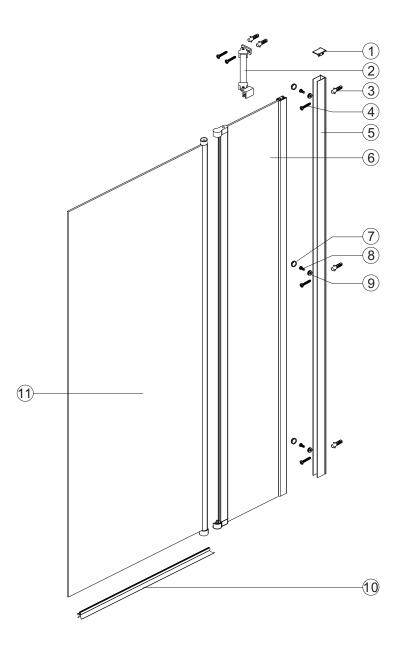

## **ASSEMBLY INSTRUCTIONS-DRAWING**

- (1) 2x Wall Profile Cover Caps L&R
- (2) 1x Top Bar
- (3) 5x Wall Plugs
- (4) 5x Screws 4x30
- (5) 1x Wall Profile
- (6) 1x fixed panel
- (7) 3x Screw Cover Caps
- (8) 3x Screws 4x12
- (9) 3x Screw Cover Clips
- (10) 1x Bottom Seal
- (11) 1x moving panel