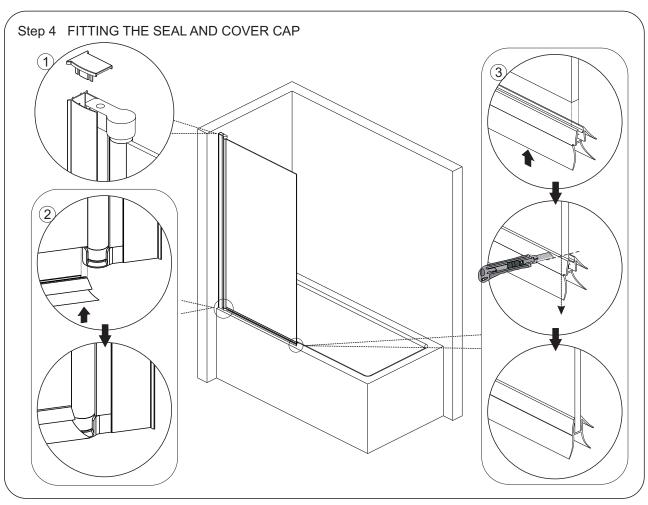

## **ASSEMBLY INSTRUCTIONS-DRAWING**

- (1) 2x Wall Profile Cover Caps L&R
- (2) 3x Wall Plugs
- (3) 3x Screws 4x30
- (4) 1x Wall Profile
- (5) 1x Glass Screen
- (6) 3x Screw Cover Caps
- (7) 3x Screws 4x12
- (8) 3x Screw Cover Clips
- (9) 1x Bottom Seal

## ASSEMBLY INSTRUCTIONS If you require help, we advise you to contact a competent plumber Installation Steps Step 1 Screen supplied for left-hand fitting, if required to change to right-hand fitting swap the pivot parts as shown below Change hand from L to R Note: Unscrew and remove the top Note: Turn pivot profile upside down, hinge pivot part Re-assemble , and screw the top hinge pivot part back at the bottom û Top **Bottom** R **Bottom** Top