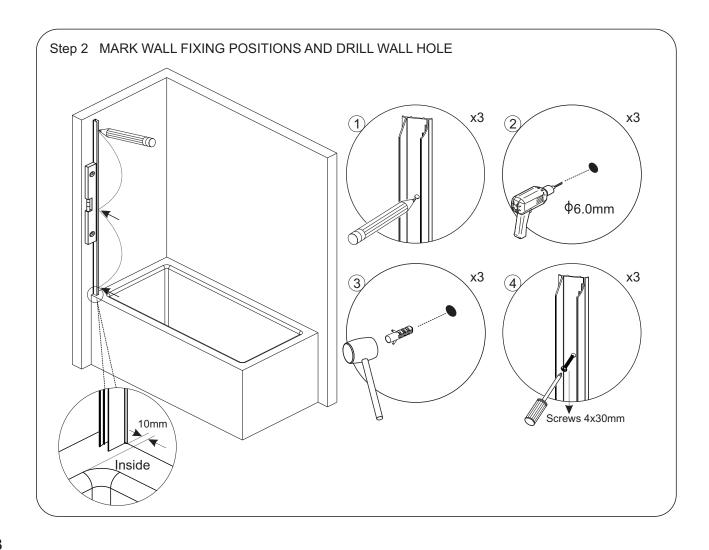

## ASSEMBLY INSTRUCTIONS If you require help, we advise you to contact a competent plumber Installation Steps Step 1 Screen supplied for left-hand fitting, if required to change to right-hand fitting swap the pivot parts as shown below Change hand from L to R Note: Unscrew and remove the top Note: Turn pivot profile upside down, hinge pivot part Re-assemble , and screw the top hinge pivot part back at the bottom û Top **Bottom** R **Bottom** Top