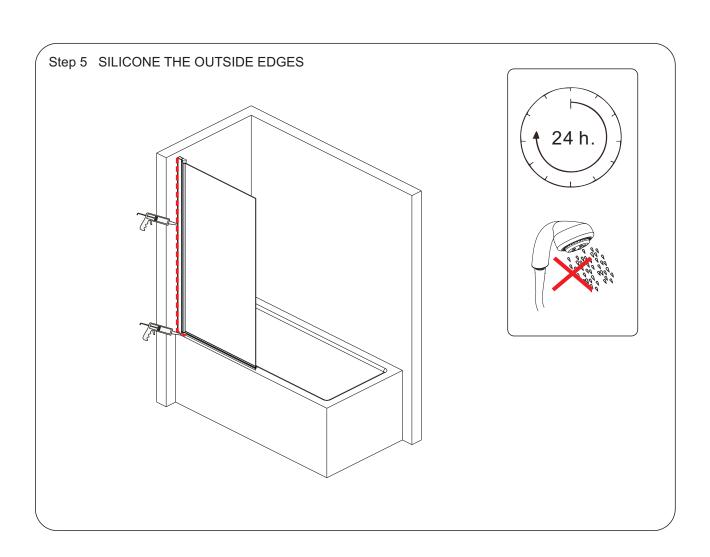

## ASSEMBLY INSTRUCTIONS If you require help, we advise you to contact a competent plumber Installation Steps Step 1 Screen supplied for left-hand fitting, if required to change to right-hand fitting swap the pivot parts as shown below Change hand from L to R Note: Unscrew and remove the top Note: Turn pivot profile upside down, hinge pivot part Re-assemble , and screw the top hinge pivot part back at the bottom û Top **Bottom** R **Bottom** Top