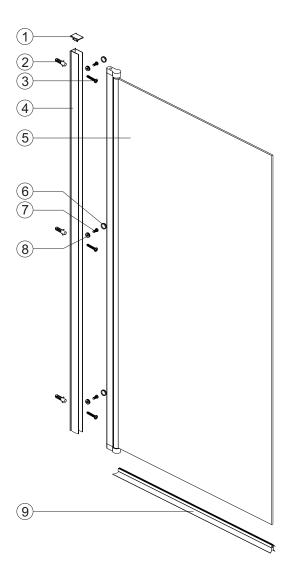

## **ASSEMBLY INSTRUCTIONS-DRAWING**

- (1) 2x Wall Profile Cover Caps L&R
- (2) 3x Wall Plugs
- (3) 3x Screws 4x30
- (4) 1x Wall Profile
- (5) 1x Glass Screen
- (6) 3x Screw Cover Caps
- (7) 3x Screws 4x12
- (8) 3x Screw Cover Clips
- (9) 1x Bottom Seal