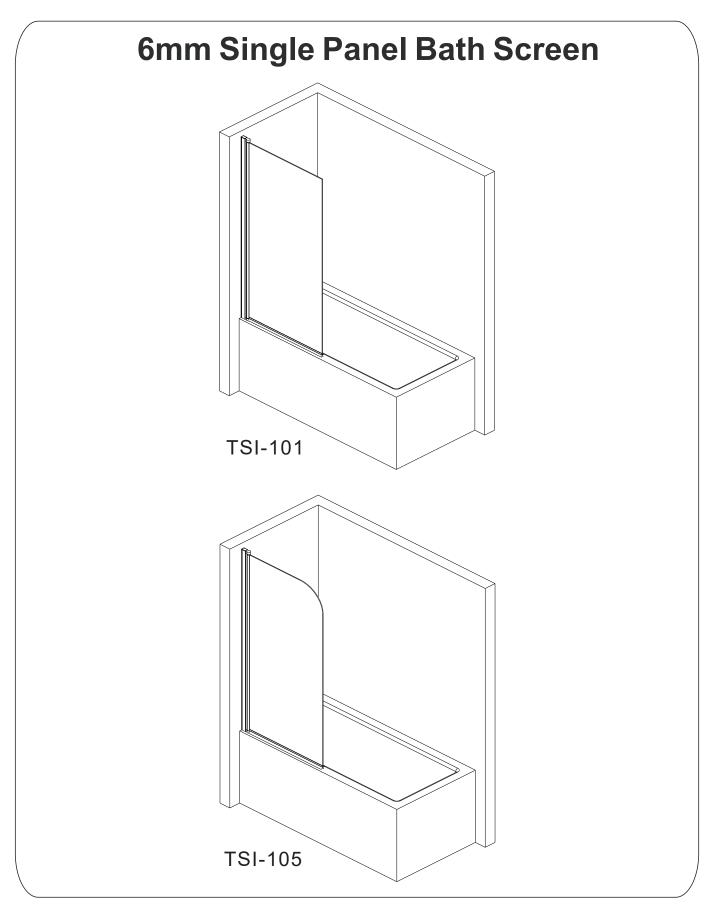

# tissino

## **Messina Series**



#### BEFORE YOU START, HERE IS SOME IMPORTANT INFORMATION

#### 1) General Information

Please inspect this product upon delivery, any missing parts or manufacturing defects must be reported immediately to the supplier. Damage or defects reported later will not be accepted. TAKE CARE WHEN HANDLING GLASS PARTS - AVOID HEAVY CONTACT BETWEEN THE GLASS EDGES AND ANY HARD SURFACE.

Glass breakage claims will not be accepted after the product has been unpacked.

Please note: Aluminium is a soft metal, and undergoes a series of extrusion, fabrication, polishing and anodising processes in order to create your finished shower enclosure. Some light surface marks are normal, and is a result of the manufacturing processes. Quality control has ensured that this item is of a good standard, and is fit