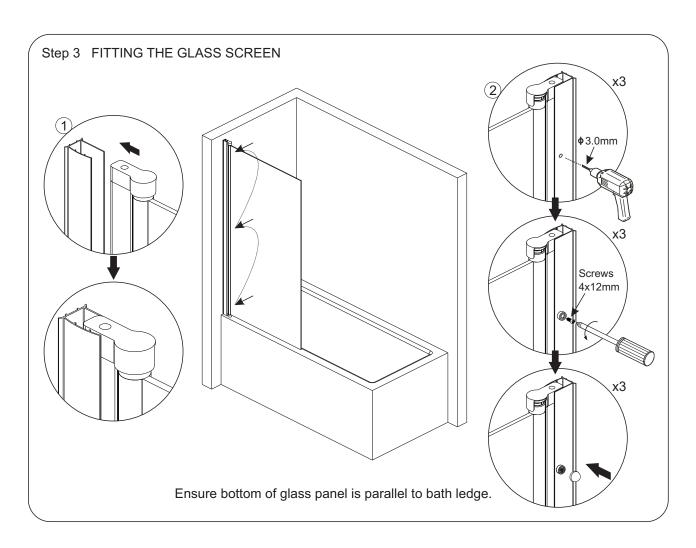

## ASSEMBLY INSTRUCTIONS If you require help, we advise you to contact a competent plumber Installation Steps Step 1 Screen supplied for left-hand fitting, if required to change to right-hand fitting swap the pivot parts as shown below Change hand from L to R Note: Unscrew and remove the top Note: Turn pivot profile upside down, hinge pivot part Re-assemble , and screw the top hinge pivot part back at the bottom û Top **Bottom** R **Bottom** Top